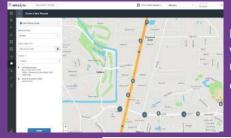

## **Obtaining video is simple with Event Access**

First, search for the video using the vehicle number, date, time and/ or location.

Once the required video has been found, add each desired one minute clip to the *Event Access* cart and submit the request.

The video will be automatically retrieved and in most cases, will be available for viewing and download within 5-10 minutes.

833.GRN.ZONE driveri@netradyne.com netradyne.com