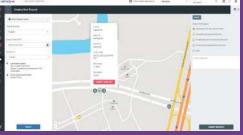

## **Obtaining video is simple with Event Access**

First, search for the video using the vehicle number, date, time and/ or location.

Once the required video has been found, add each desired one minute clip to the *Event Access* cart and submit the request.

The video will be automatically retrieved and in most cases, will be available for viewing and download within 5-10 minutes.

833.GRN.ZONE driveri@netradyne.com netradyne.com