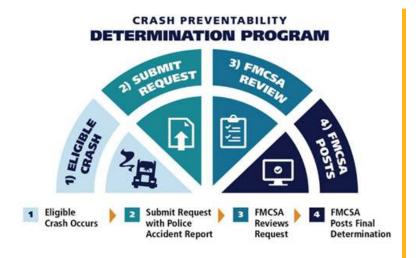

## M netradyne driver

Product Feature Brief: Driveri<sup>®</sup> Event Access FMCSA Crash Preventability Determination Program

The Crash Preventability Determination Program is now a permanent part of the FMCSA's DataQ review process. Started in 2017 as a pilot, this program allows carriers to submit evidence to prove when crashes are non-preventable.

If determined non-preventable, the FMCSA will exclude the crash from the Safety Management System (SMS) and the determination will also be noted in the Pre-employment screening program.

Knowledge is power. And having video related to a crash that involves a carrier's driver is critically important. The Netradyne Driveri platform provides High-Definition video within minutes of a crash so carriers can view what occurred before, during, and after a crash event. This can provide required evidence to show that the carrier and its driver could not prevent the crash, enabling a non-preventable determination by the FMCSA.